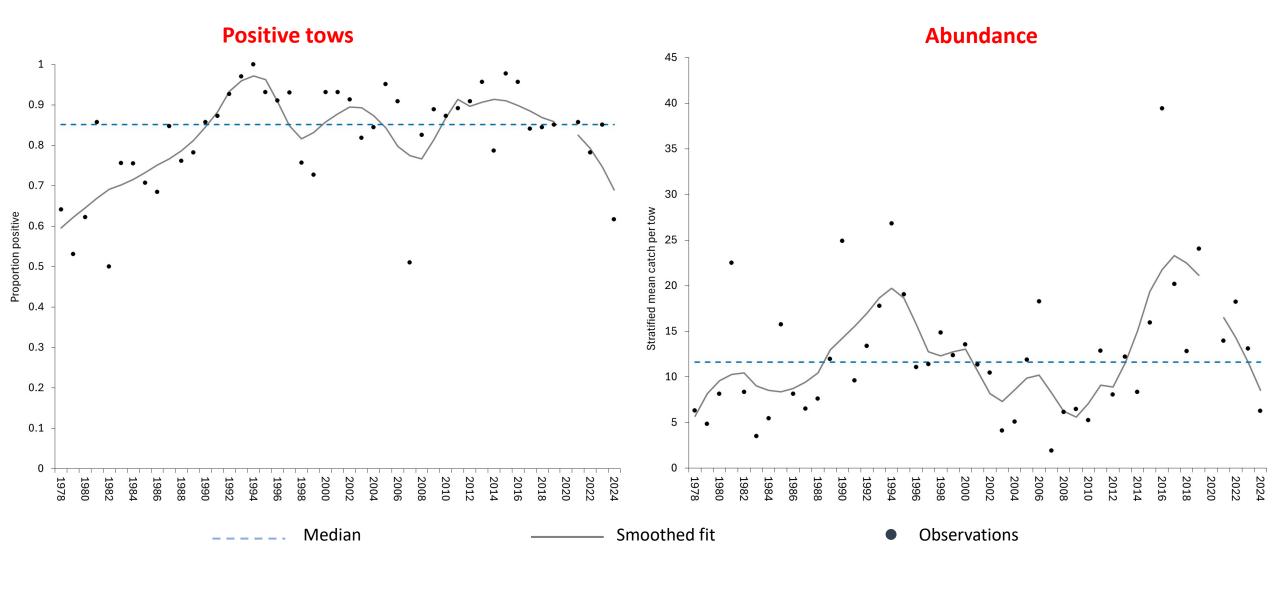

## Trawl Survey Lobster Catches – GOM Spring

#### Trawl Survey Lobster Catches – GOM Fall