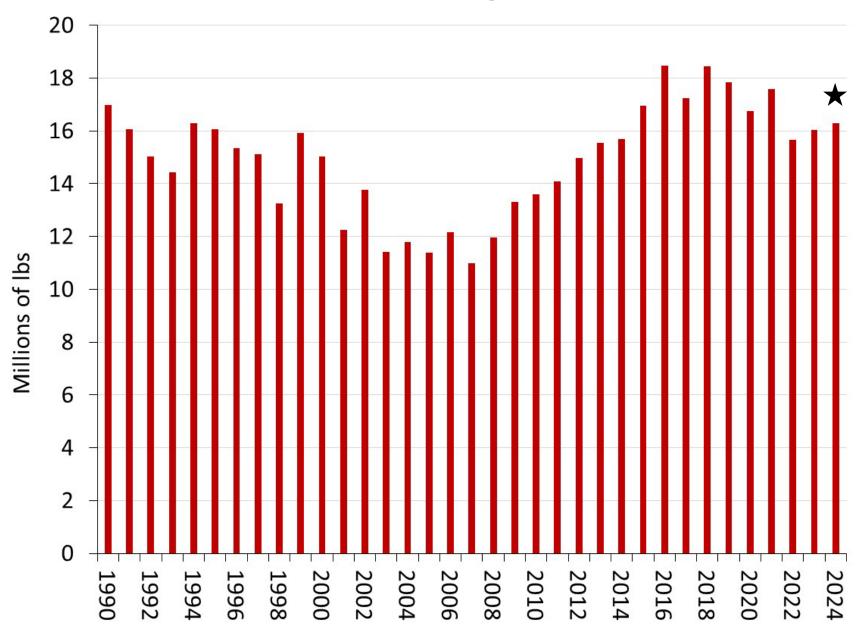

#### Total Massachusetts Landings

- Total landings from all gear types
- Trap landings are ~95% of all landings
- 2024 value is preliminary