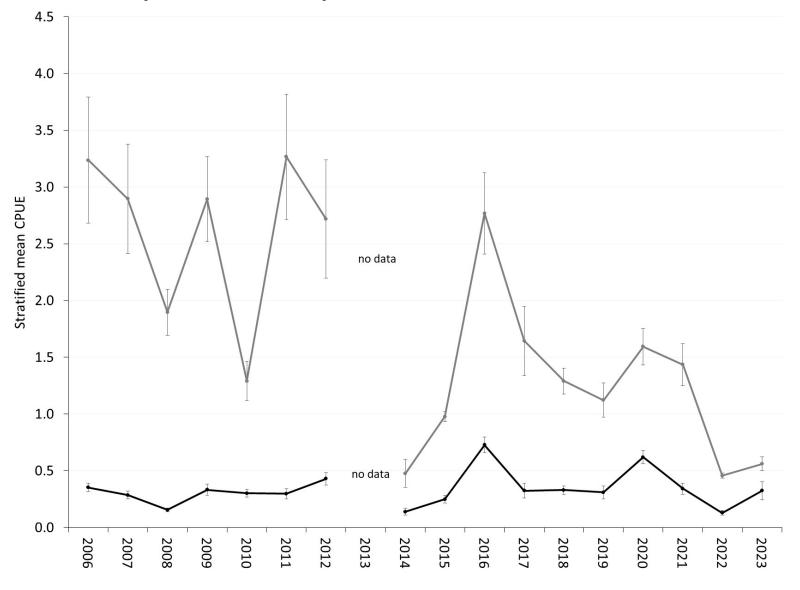

## Survey indices

Trawl Survey
Ventless Trap Survey
YOY survey









## MA - Gulf of Maine

## Trawl Survey Lobster Catches – GOM Spring



#### Trawl Survey Lobster Catches – GOM Fall



#### Ventless Trap Survey – MA GOM abundance



## Densities of YOY lobsters (MA GOM)



## MA – Southern New England

#### Trawl Survey Lobster Catches – SNE Spring



#### Trawl Survey Lobster Catches — SNE Fall



# Ventless Trap Survey (SNE) – abundance



## Densities of YOY lobsters (MA SNE)



# Landings & effort

#### Total Massachusetts Landings



- Total landings from all gear types
- Trap landings are ~95% of all landings
- 2024 value is preliminary

#### Massachusetts lobster value (millions of dollars)



2024 value is preliminary



- MA Landings and traps hauled data by region
- Data are from harvester reports
- "Nearshore" reporting areas
- Updated through 2023

#### Breakdown of landings from these regions

|        |                 |               | 2023 % of | Mean % lasts |
|--------|-----------------|---------------|-----------|--------------|
| Region | <b>DMF SRAs</b> | 2023 Trap lbs | nearshore | 10 yrs       |
| GOM    | 1-8, 19         | 10,224,743    | 86.3      | 86.7         |
| occ    | 9, 18           | 1,226,9