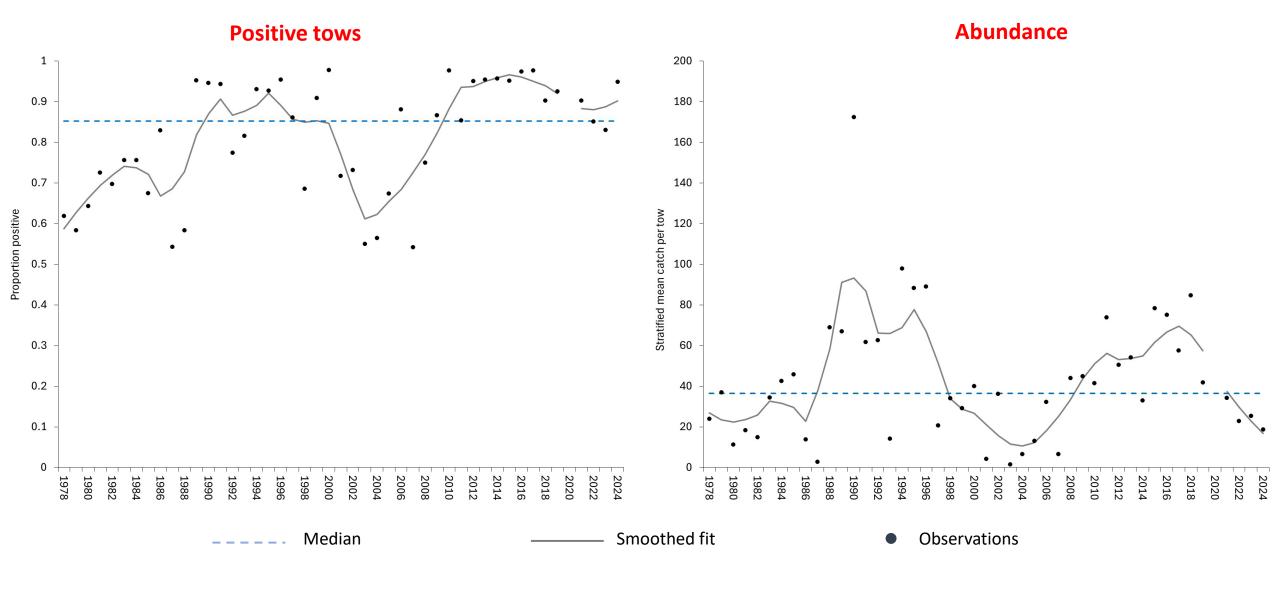

#### Trawl Survey Lobster Catches – SNE Spring

#### Trawl Survey Lobster Catches — SNE Fall