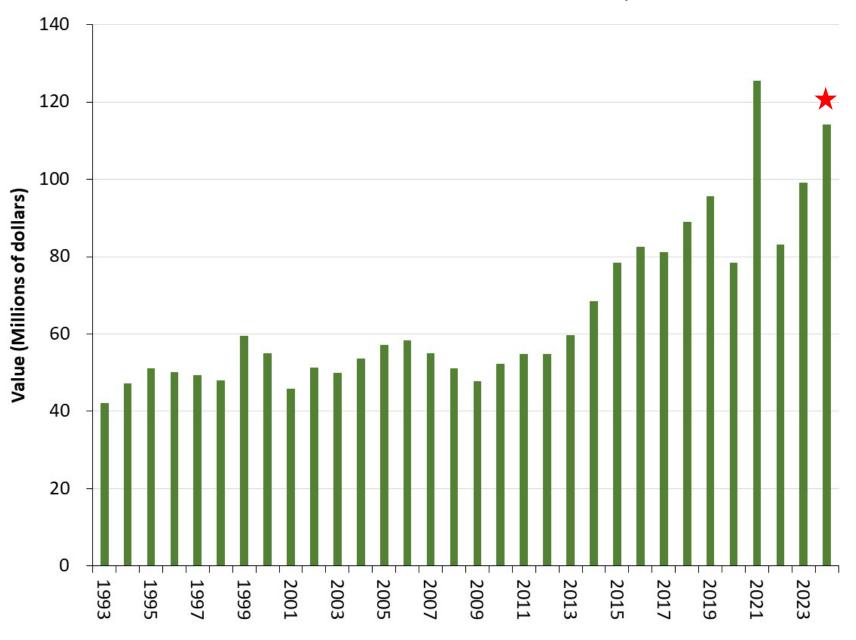

#### Massachusetts lobster value (millions of dollars)

2024 value is preliminary

- MA Landings and traps hauled data by region
- Data are from harvester reports
- "Nearshore" reporting areas
- Updated through 2023