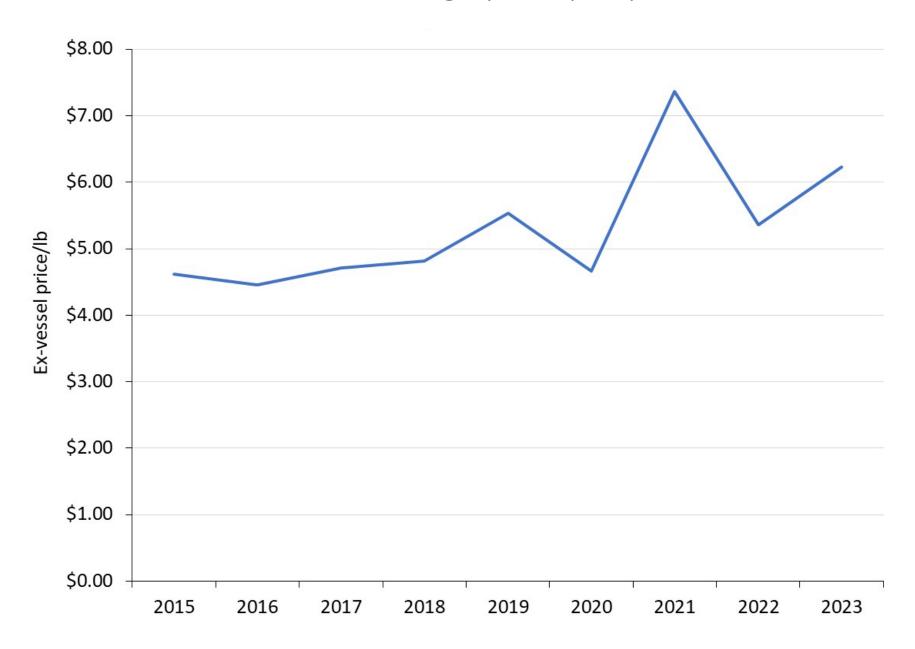

% lasts |
|--------|-----------------|---------------|-----------|--------------|
| Region | <b>DMF SRAs</b> | 2023 Trap lbs | nearshore | 10 yrs       |
| GOM    | 1-8, 19         | 10,224,743    | 86.3      | 86.7         |
| occ    | 9, 18           | 1,226,967     | 10.4      | 8.4          |
| SNE    | 10, 12-16       | 401,478       | 3.4       | 4.9          |

Data Source: Massachusetts trip-level reports & federal vessel trip reports, as of Jan 2025.

#### MA GOM landings and effort



NMFS Area 514 DMF SRAs 1-8, 19

#### MA OCC landings and effort



NMFS Area 521 DMF SRAs 9 & 18

#### MA SNE landings and effort



NMFS Area 537 & 538 DMF SRAs 10, 12-16

#### MA Landings – State & Federal Waters



#### MA Traps Fished – State & Federal Waters



#### MA Average price per pound



## Questions?