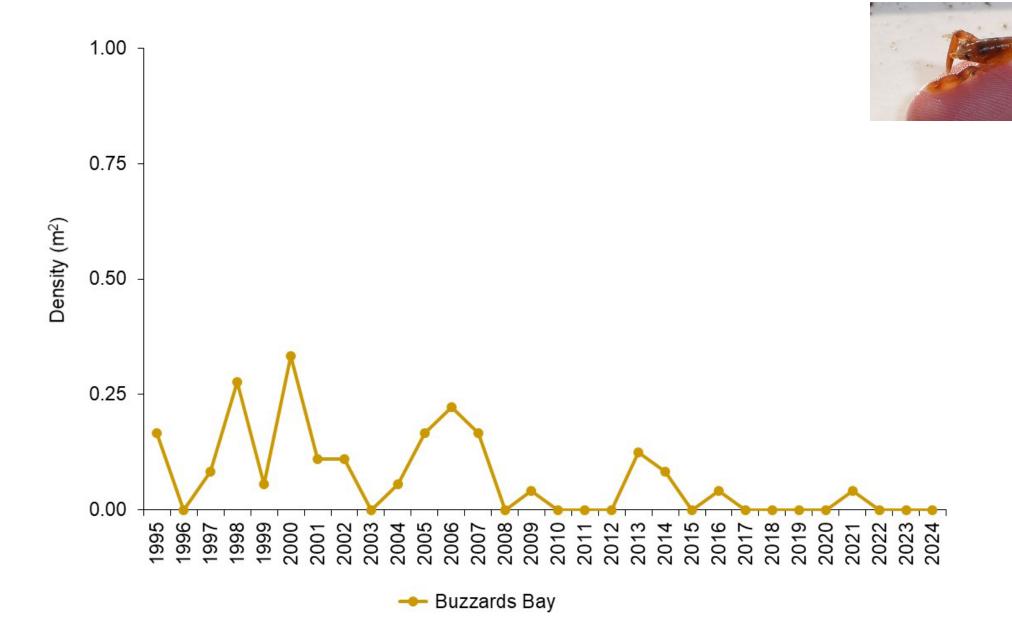

## Survey indices

Trawl Survey
Ventless Trap Survey
YOY survey









## MA - Gulf of Maine

## Trawl Survey Lobster Catches – GOM Spring



#### Trawl Survey Lobster Catches – GOM Fall



#### Ventless Trap Survey – MA GOM abundance



## Densities of YOY lobsters (MA GOM)



## MA – Southern New England

#### Trawl Survey Lobster Catches – SNE Spring



#### Trawl Survey Lobster Catches — SNE Fall



# Ventless Trap Survey (SNE) – abundance



## Densities of YOY lobsters (MA SNE)



# Landings & effort

#### Total Massachusetts Landings



- Total landings from all gear types
- Trap landings are ~95% of all landings
- 2024 value is preliminary

#### Massachusetts lobster value (millions of dollars)



2024 value is preliminary



- MA Landings and traps hauled data by region
- Data are from harvester reports
- "Nearshore" reporting areas
- Updated through 2023

#### Breakdown of landings from these regions

|        |                 |               | 2023 % of | Mean % lasts |
|--------|-----------------|---------------|-----------|--------------|
| Region | <b>DMF SRAs</b> | 2023 Trap lbs | nearshore | 10 yrs       |
| GOM    | 1-8, 19         | 10,224,743    | 86.3      | 86.7         |
| occ    | 9, 18           | 1,226,967     | 10.4      | 8.4          |
| SNE