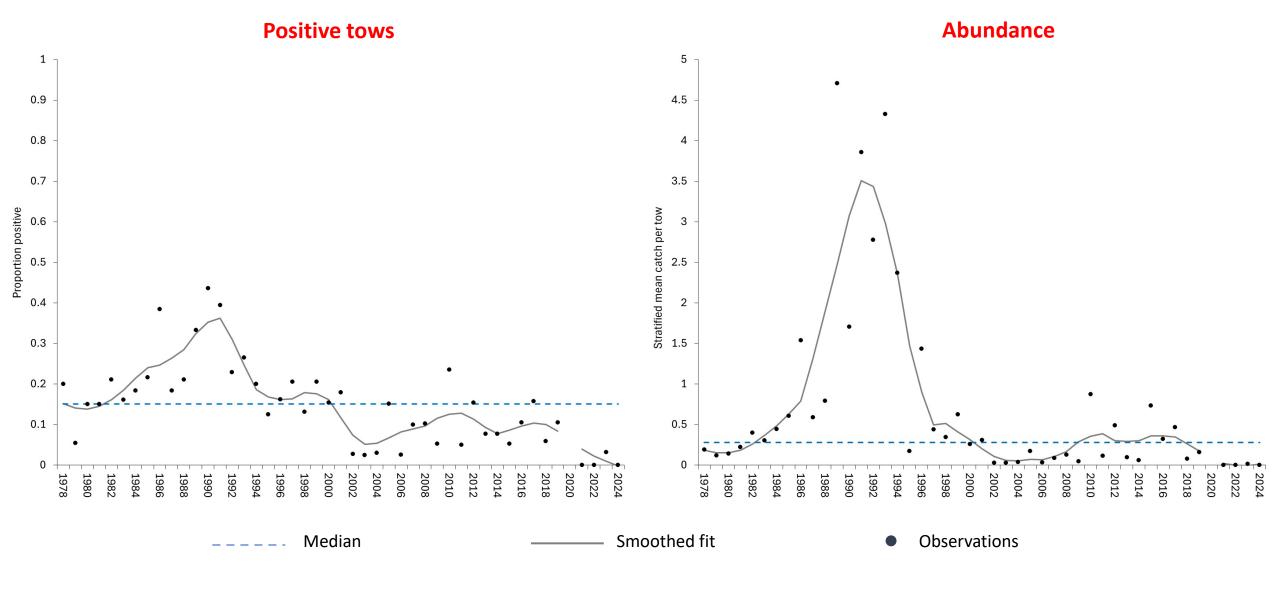

## Survey indices

Trawl Survey
Ventless Trap Survey
YOY survey









## MA - Gulf of Maine

## Trawl Survey Lobster Catches – GOM Spring



#### Trawl Survey Lobster Catches – GOM Fall



#### Ventless Trap Survey – MA GOM abundance



## Densities of YOY lobsters (MA GOM)



## MA – Southern New England

#### Trawl Survey Lobster Catches – SNE Spring



#### Trawl Survey Lobster Catches — SNE Fall



# Ventless Trap Survey (SNE) – abundance



## Densities of YOY lobsters (MA SNE)



# Landings & effort

#### Total Massachusetts Landings



- Total landings from all gear types
- Trap landings are ~95% of all landings
- 2024 value is preliminary

#### Massachusetts lobster value (millions of dollars)



2024 value is preliminary



- MA Landings and traps hauled data by region
- Data are from harvester reports
- "Nearshore" reporting areas
- Updated through 2023

#### Breakdown of landings from these regions

|        |                 |               | 2023 % of | Mean % lasts |
|--------|-----------------|---------------|-----------|--------------|
| Region | <b>DMF SRAs</b> | 2023 Trap lbs | nearshore | 10 yrs       |
| GOM    | 1-8, 19         | 10,224,743    | 86.3      | 86.7