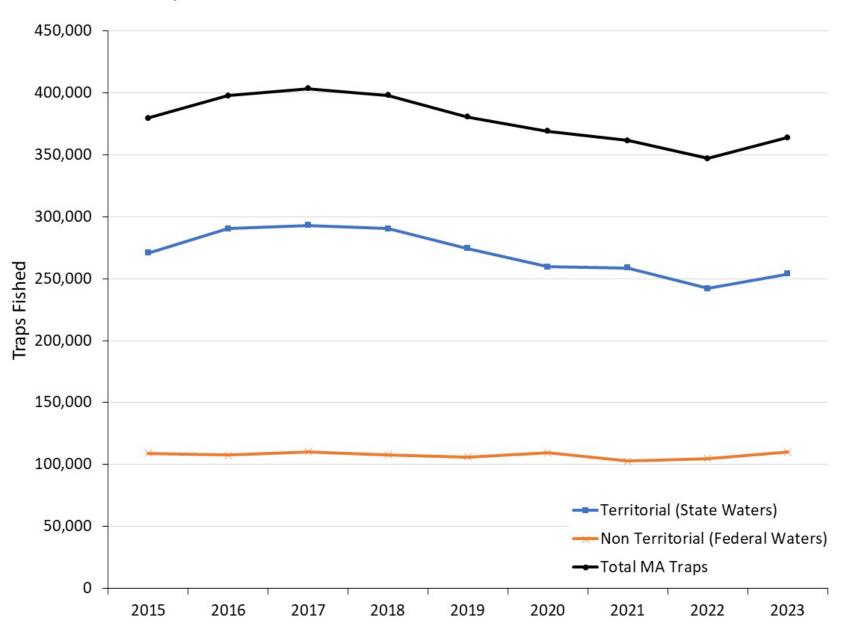

|               | 2023 % of | Mean % lasts |
|--------|-----------------|---------------|-----------|--------------|
| Region | <b>DMF SRAs</b> | 2023 Trap lbs | nearshore | 10 yrs       |
| GOM    | 1-8, 19         | 10,224,743    | 86.3      | 86.7         |
| occ    | 9, 18           | 1,226,967     | 10.4      | 8.4          |
| SNE    | 10, 12-16       | 401,478       | 3.4       | 4.9          |

Data Source: Massachusetts trip-level reports & federal vessel trip reports, as of Jan 2025.

#### MA GOM landings and effort



NMFS Area 514 DMF SRAs 1-8, 19

#### MA OCC landings and effort



NMFS Area 521 DMF SRAs 9 & 18

#### MA SNE landings and effort



NMFS Area 537 & 538 DMF SRAs 10, 12-16

#### MA Landings – State & Federal Waters



#### MA Traps Fished – State & Federal Waters



#### MA Average price per pound



## Questions?