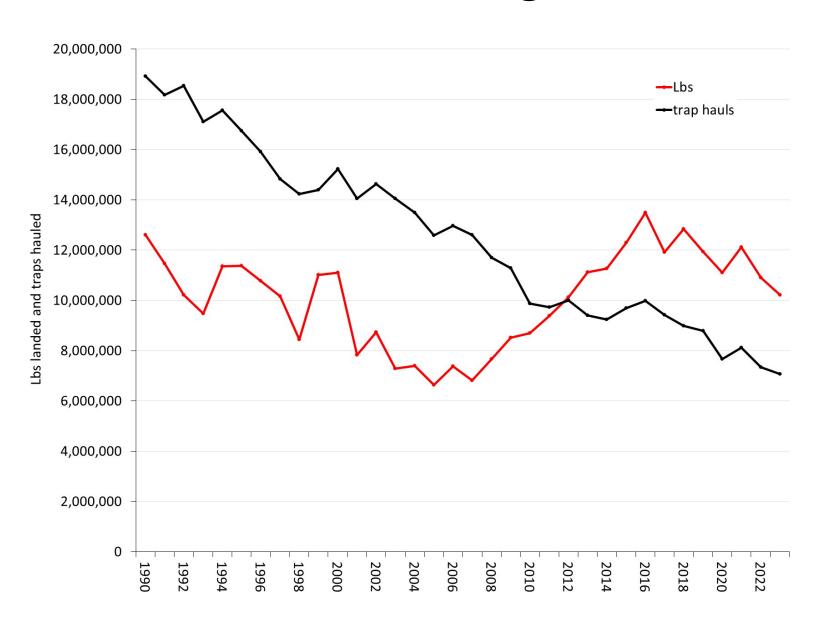

alue (millions of dollars)



2024 value is preliminary



- MA Landings and traps hauled data by region
- Data are from harvester reports
- "Nearshore" reporting areas
- Updated through 2023

#### Breakdown of landings from these regions

|        |                 |               | 2023 % of | Mean % lasts |
|--------|-----------------|---------------|-----------|--------------|
| Region | <b>DMF SRAs</b> | 2023 Trap lbs | nearshore | 10 yrs       |
| GOM    | 1-8, 19         | 10,224,743    | 86.3      | 86.7         |
| occ    | 9, 18           | 1,226,967     | 10.4      | 8.4          |
| SNE    | 10, 12-16       | 401,478       | 3.4       | 4.9          |

Data Source: Massachusetts trip-level reports & federal vessel trip reports, as of Jan 2025.

#### MA GOM landings and effort



NMFS Area 514 DMF SRAs 1-8, 19

#### MA OCC landings and effort



NMFS Area 521 DMF SRAs 9 & 18

#### MA SNE landings and effort



NMFS Area 537 & 538 DMF SRAs 10, 12-16

#### MA Landings – State & Federal Waters



#### MA Traps Fished – State & Federal Waters



#### MA Average price per pound



## Questions?