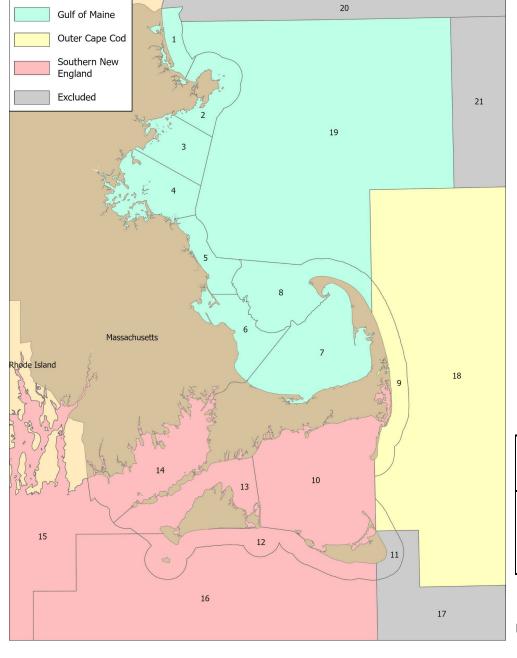

#### Breakdown of landings from these regions

|        |                 |               | 2023 % of | Mean % lasts |
|--------|-----------------|---------------|-----------|--------------|
| Region | <b>DMF SRAs</b> | 2023 Trap lbs | nearshore | 10 yrs       |
| GOM    | 1-8, 19         | 10,224,743    | 86.3      | 86.7         |
| occ    | 9, 18           | 1,226,967     | 10.4      | 8.4          |
| SNE    | 10, 12-16       | 401,478       | 3.4       | 4.9          |

#### MA GOM landings and effort

NMFS Area 514 DMF SRAs 1-8, 19

#### MA OCC landings and effort

NMFS Area 521 DMF SRAs 9 & 18

#### MA SNE landings and effort

NMFS Area 537 & 538 DMF SRAs 10, 12-16