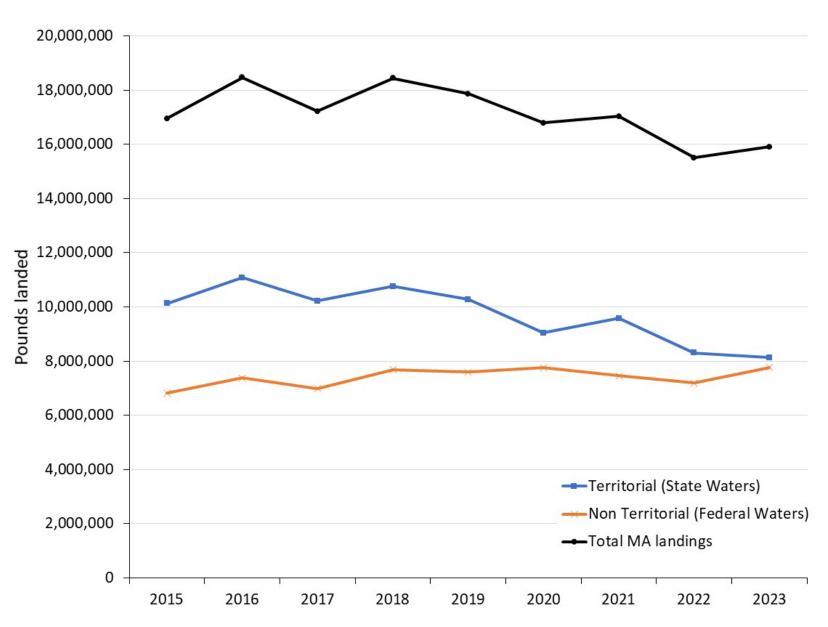

s from these regions

|        |                 |               | 2023 % of | Mean % lasts |
|--------|-----------------|---------------|-----------|--------------|
| Region | <b>DMF SRAs</b> | 2023 Trap lbs | nearshore | 10 yrs       |
| GOM    | 1-8, 19         | 10,224,743    | 86.3      | 86.7         |
| occ    | 9, 18           | 1,226,967     | 10.4      | 8.4          |
| SNE    | 10, 12-16       | 401,478       | 3.4       | 4.9          |

Data Source: Massachusetts trip-level reports & federal vessel trip reports, as of Jan 2025.

#### MA GOM landings and effort



NMFS Area 514 DMF SRAs 1-8, 19

#### MA OCC landings and effort



NMFS Area 521 DMF SRAs 9 & 18

#### MA SNE landings and effort



NMFS Area 537 & 538 DMF SRAs 10, 12-16

#### MA Landings – State & Federal Waters



#### MA Traps Fished – State & Federal Waters



#### MA Average price per pound



## Questions?