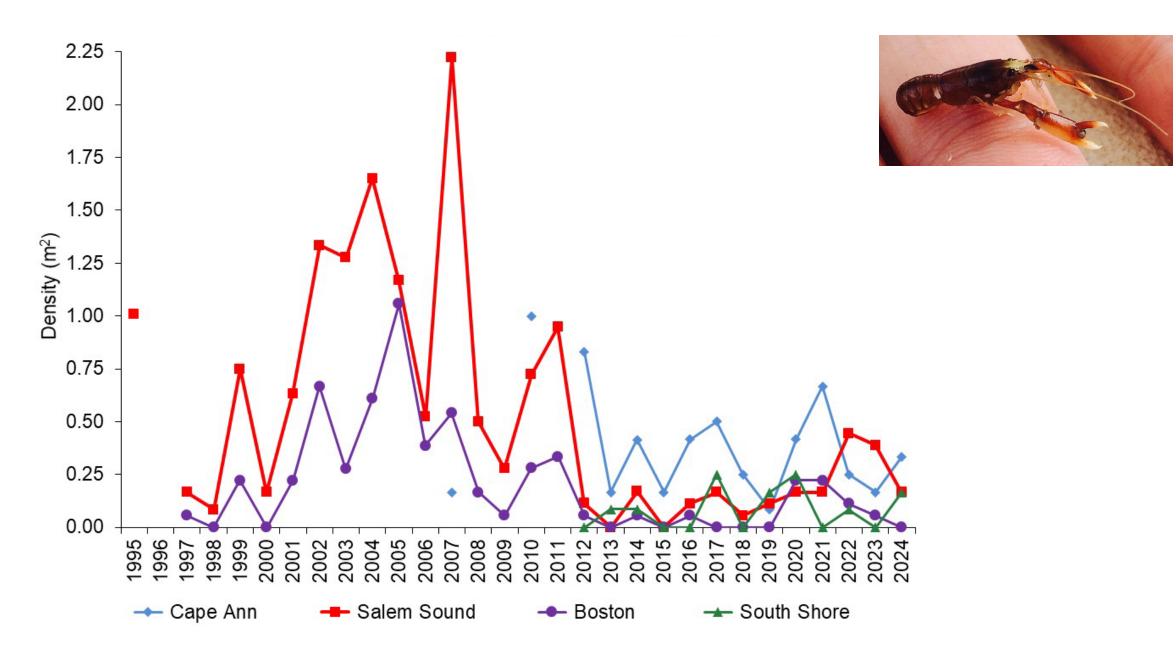

## Survey indices

Trawl Survey
Ventless Trap Survey
YOY survey









## MA - Gulf of Maine

## Trawl Survey Lobster Catches – GOM Spring



#### Trawl Survey Lobster Catches – GOM Fall



#### Ventless Trap Survey – MA GOM abundance



## Densities of YOY lobsters (MA GOM)



## MA – Southern New England

#### Trawl Survey Lobster Catches – SNE Spring



#### Trawl Survey Lobster Catches — SNE Fall



# Ventless Trap Survey (SNE) – abundance



## Densities of YOY lobsters (MA SNE)



# Landings & effort

#### Total Massachusetts Landings



- Total landings from all gear types
- Trap landings are ~95% of all landings
- 2024 value is preliminary

#### Massachusetts lobster value (millions of dollars)



2024 value is preliminary



- MA Landings and traps hauled data by region
- Data are from harvester reports
- "Nearshore" reporting areas
- Updated through 2023

#### Breakdown of landings from these regions

|        |                 |               | 2023 % of | Mean % lasts |
|--------|-----------------|---------------|-----------|--------------|
| Region