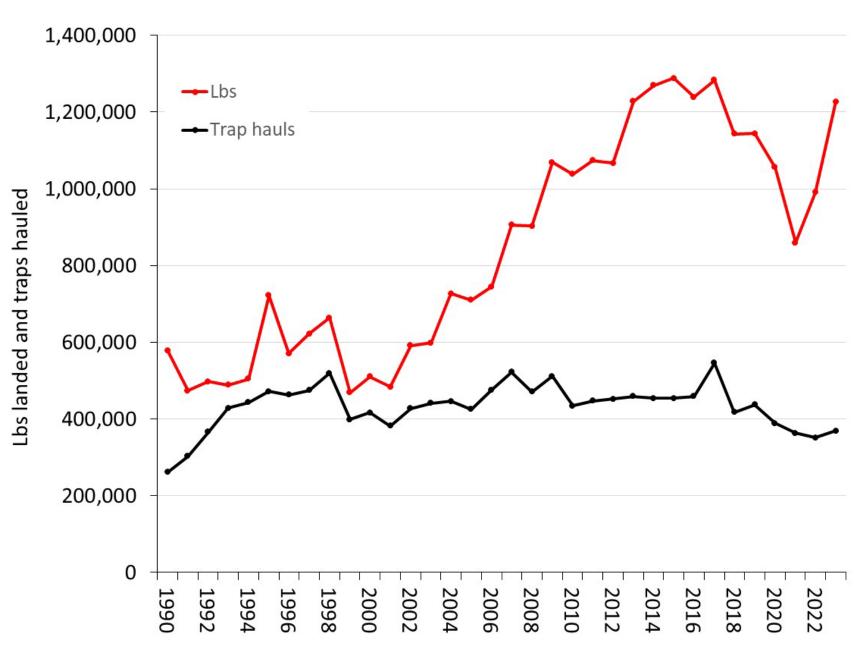

dings and traps hauled data by region
- Data are from harvester reports
- "Nearshore" reporting areas
- Updated through 2023

#### Breakdown of landings from these regions

|        |                 |               | 2023 % of | Mean % lasts |
|--------|-----------------|---------------|-----------|--------------|
| Region | <b>DMF SRAs</b> | 2023 Trap lbs | nearshore | 10 yrs       |
| GOM    | 1-8, 19         | 10,224,743    | 86.3      | 86.7         |
| occ    | 9, 18           | 1,226,967     | 10.4      | 8.4          |
| SNE    | 10, 12-16       | 401,478       | 3.4       | 4.9          |

Data Source: Massachusetts trip-level reports & federal vessel trip reports, as of Jan 2025.

#### MA GOM landings and effort



NMFS Area 514 DMF SRAs 1-8, 19

#### MA OCC landings and effort



NMFS Area 521 DMF SRAs 9 & 18

#### MA SNE landings and effort



NMFS Area 537 & 538 DMF SRAs 10, 12-16

#### MA Landings – State & Federal Waters



#### MA Traps Fished – State & Federal Waters



#### MA Average price per pound



## Questions?