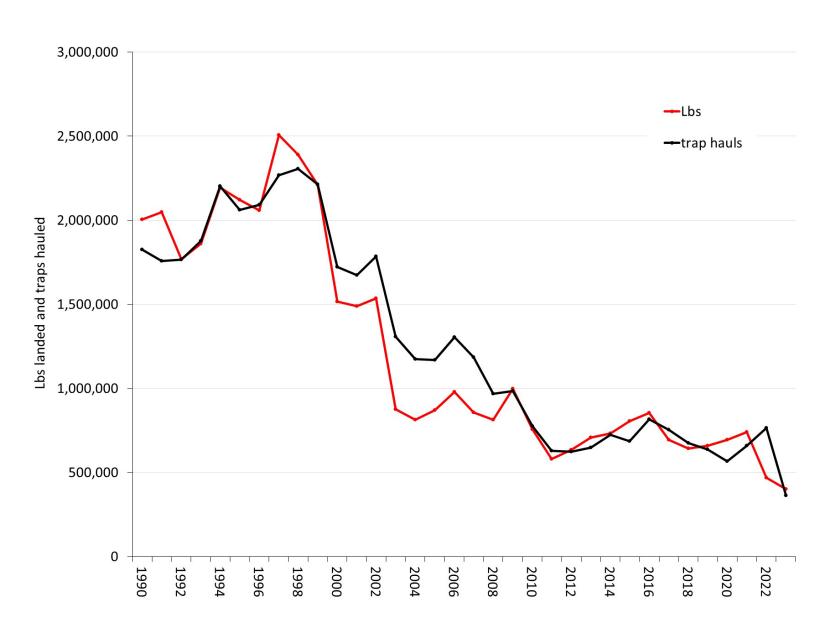

ports
- "Nearshore" reporting areas
- Updated through 2023

#### Breakdown of landings from these regions

|        |                 |               | 2023 % of | Mean % lasts |
|--------|-----------------|---------------|-----------|--------------|
| Region | <b>DMF SRAs</b> | 2023 Trap lbs | nearshore | 10 yrs       |
| GOM    | 1-8, 19         | 10,224,743    | 86.3      | 86.7         |
| occ    | 9, 18           | 1,226,967     | 10.4      | 8.4          |
| SNE    | 10, 12-16       | 401,478       | 3.4       | 4.9          |

Data Source: Massachusetts trip-level reports & federal vessel trip reports, as of Jan 2025.

#### MA GOM landings and effort



NMFS Area 514 DMF SRAs 1-8, 19

#### MA OCC landings and effort



NMFS Area 521 DMF SRAs 9 & 18

#### MA SNE landings and effort



NMFS Area 537 & 538 DMF SRAs 10, 12-16

#### MA Landings – State & Federal Waters



#### MA Traps Fished – State & Federal Waters



#### MA Average price per pound



## Questions?