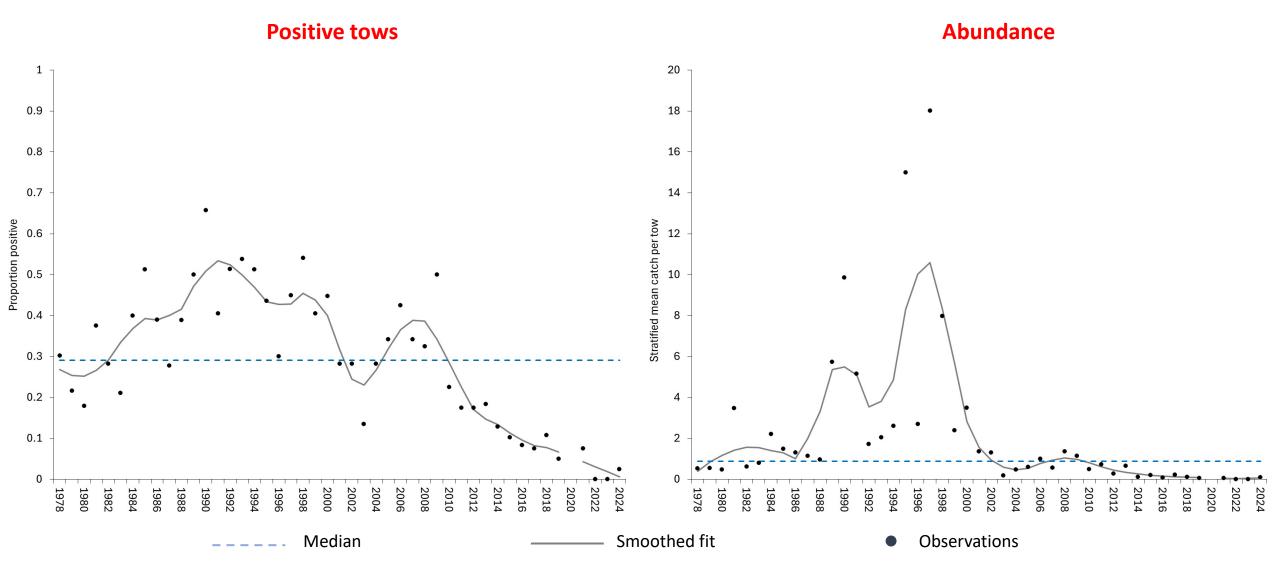

## Survey indices

Trawl Survey
Ventless Trap Survey
YOY survey









## MA - Gulf of Maine

## Trawl Survey Lobster Catches – GOM Spring



#### Trawl Survey Lobster Catches – GOM Fall



#### Ventless Trap Survey – MA GOM abundance



## Densities of YOY lobsters (MA GOM)



## MA – Southern New England

#### Trawl Survey Lobster Catches – SNE Spring



#### Trawl Survey Lobster Catches — SNE Fall



# Ventless Trap Survey (SNE) – abundance



## Densities of YOY lobsters (MA SNE)



# Landings & effort

#### Total Massachusetts Landings



- Total landings from all gear types
- Trap landings are ~95% of all landings
- 2024 value is preliminary

#### Massachusetts lobster value (millions of dollars)



2024 value is preliminary



- MA Landings and traps hauled data by region
- Data are from harvester reports
- "Nearshore" reporting areas
- Updated through 2023

#### Breakdown of landings from these regions

|        |                 |               | 2023 % of | Mean % lasts |
|--------|-----------------|---------------|-----------|--------------|
| Region | <b>DMF SRAs</b> | 2023 Trap lbs | nearshore | 10 yrs       |
| GOM    | 1-8,