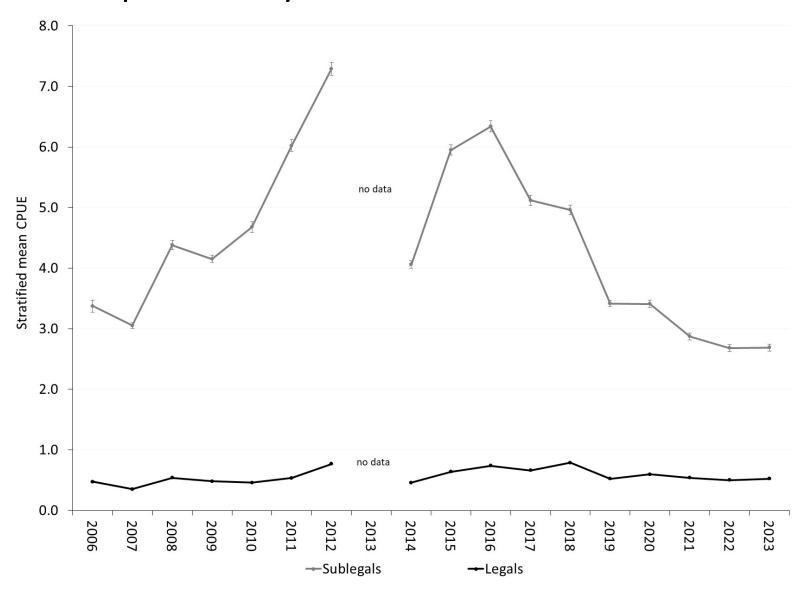

## Survey indices

Trawl Survey
Ventless Trap Survey
YOY survey









## MA - Gulf of Maine

## Trawl Survey Lobster Catches – GOM Spring



#### Trawl Survey Lobster Catches – GOM Fall



#### Ventless Trap Survey – MA GOM abundance



## Densities of YOY lobsters (MA GOM)



## MA – Southern New England

#### Trawl Survey Lobster Catches – SNE Spring



#### Trawl Survey Lobster Catches — SNE Fall



# Ventless Trap Survey (SNE) – abundance



## Densities of YOY lobsters (MA SNE)



# Landings & effort

#### Total Massachusetts Landings



- Total landings from all gear types
- Trap landings are ~95% of all landings
- 2024 value is preliminary

#### Massachusetts lobster value (millions of dollars)



2024 value is preliminary



- MA Landings and traps hauled data by region
- Data are from harvester reports
- "Nearshore" reporting areas
- Updated through 2023

#### Breakdown of landings from these regions

|        |                 |               | 2023 % of | Mean % lasts |
|--------|-----------------|-----------